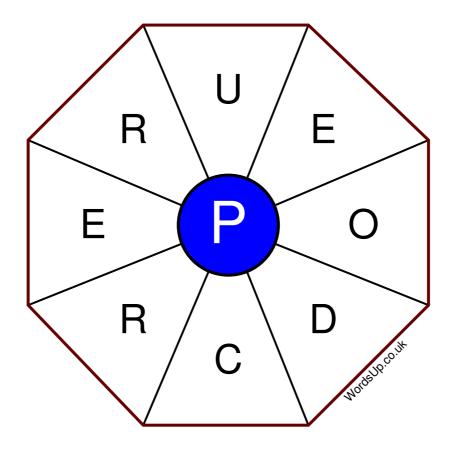

## **Word Wheel Puzzle #488**

## Instructions

You have ten minutes to find as many words as possible using the letters in the wheel. Each word must use the central letter and at least three others. Each letter may only be used once. There is at least one nine-letter word in the wheel.

There are 98 possible words of four letters or more that use the central letter.

| Write your answers here |                                                                  |
|-------------------------|------------------------------------------------------------------|
|                         |                                                                  |
|                         |                                                                  |
|                         |                                                                  |
|                         |                                                                  |
|                         |                                                                  |
|                         |                                                                  |
|                         |                                                                  |
|                         |                                                                  |
|                         |                                                                  |
|                         |                                                                  |
|                         |                                                                  |
|                         |                                                                  |
|                         |                                                                  |
|                         | Excellent: 38 - Very Good: 29 - Good: 19 - Average: 11 - Poor: 5 |