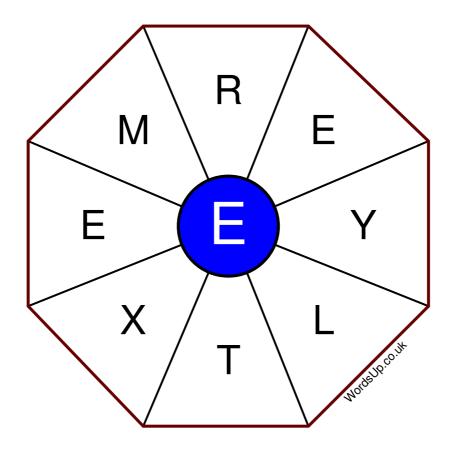

## **Word Wheel Puzzle #490**

## Instructions

You have ten minutes to find as many words as possible using the letters in the wheel. Each word must use the central letter and at least three others. Each letter may only be used once. There is at least one nine-letter word in the wheel.

There are 69 possible words of four letters or more that use the central letter.

| Write your answers here |                                                                 |
|-------------------------|-----------------------------------------------------------------|
|                         |                                                                 |
|                         |                                                                 |
|                         |                                                                 |
|                         |                                                                 |
|                         |                                                                 |
|                         |                                                                 |
|                         |                                                                 |
|                         |                                                                 |
|                         |                                                                 |
|                         |                                                                 |
|                         |                                                                 |
|                         |                                                                 |
|                         |                                                                 |
|                         | Excellent: 27 - Very Good: 20 - Good: 13 - Average: 8 - Poor: 4 |