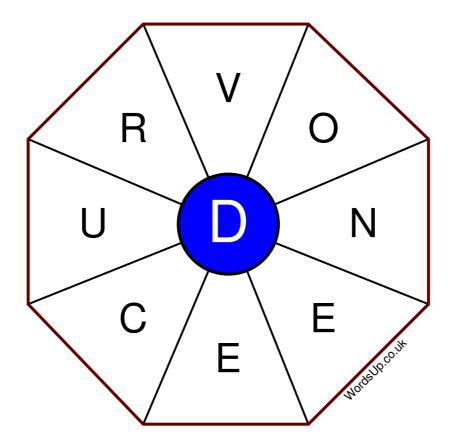

## Instructions

You have ten minutes to find as many words as possible using the letters in the wheel. Each word must use the central letter and at least three others. Each letter may only be used once. There is at least one nine-letter word in the wheel.

There are 136 possible words of four letters or more that use the central letter.

| Write your answers here |                                                               |
|-------------------------|---------------------------------------------------------------|
|                         |                                                               |
|                         |                                                               |
|                         |                                                               |
|                         |                                                               |
|                         |                                                               |
|                         |                                                               |
|                         |                                                               |
|                         |                                                               |
|                         |                                                               |
|                         |                                                               |
|                         |                                                               |
|                         |                                                               |
| Exc                     | ellent: 53 - Very Good: 40 - Good: 26 - Average: 16 - Poor: 8 |