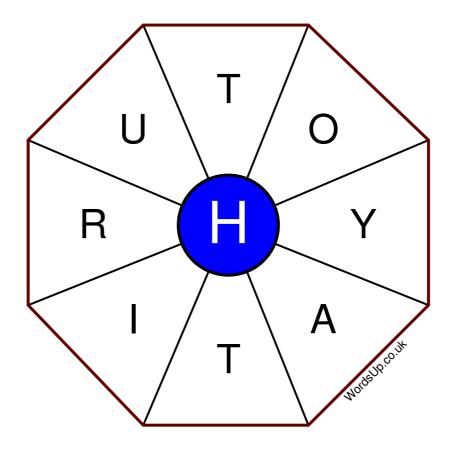

## **Word Wheel Puzzle #494**

## Instructions

You have ten minutes to find as many words as possible using the letters in the wheel. Each word must use the central letter and at least three others. Each letter may only be used once. There is at least one nine-letter word in the wheel.

There are 51 possible words of four letters or more that use the central letter.

| Write your answers here |                                                 |
|-------------------------|-------------------------------------------------|
|                         |                                                 |
|                         |                                                 |
|                         |                                                 |
|                         |                                                 |
|                         |                                                 |
|                         |                                                 |
|                         |                                                 |
|                         |                                                 |
|                         |                                                 |
|                         |                                                 |
|                         |                                                 |
|                         |                                                 |
|                         |                                                 |
| Excellent: 20 - \       | /ery Good: 15 - Good: 10 - Average: 6 - Poor: 3 |