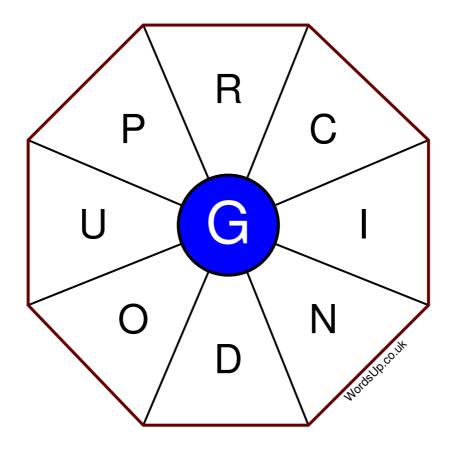

## **Word Wheel Puzzle #495**

## Instructions

You have ten minutes to find as many words as possible using the letters in the wheel. Each word must use the central letter and at least three others. Each letter may only be used once. There is at least one nine-letter word in the wheel.

There are 79 possible words of four letters or more that use the central letter.

| Write your answers here |                                                                 |
|-------------------------|-----------------------------------------------------------------|
|                         |                                                                 |
|                         |                                                                 |
|                         |                                                                 |
|                         |                                                                 |
|                         |                                                                 |
|                         |                                                                 |
|                         |                                                                 |
|                         |                                                                 |
|                         |                                                                 |
|                         |                                                                 |
|                         |                                                                 |
|                         |                                                                 |
|                         |                                                                 |
|                         | Excellent: 31 - Very Good: 23 - Good: 15 - Average: 9 - Poor: 4 |