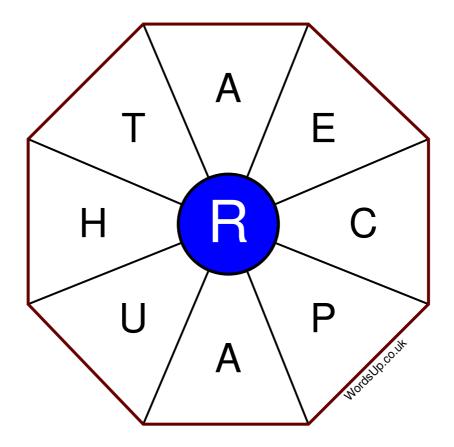

## **Word Wheel Puzzle #496**

## Instructions

You have ten minutes to find as many words as possible using the letters in the wheel. Each word must use the central letter and at least three others. Each letter may only be used once. There is at least one nine-letter word in the wheel.

There are 169 possible words of four letters or more that use the central letter.

| Write your answers here |                                                                   |
|-------------------------|-------------------------------------------------------------------|
|                         |                                                                   |
|                         |                                                                   |
|                         |                                                                   |
|                         |                                                                   |
|                         |                                                                   |
|                         |                                                                   |
|                         |                                                                   |
|                         |                                                                   |
|                         |                                                                   |
|                         |                                                                   |
|                         |                                                                   |
|                         |                                                                   |
|                         |                                                                   |
|                         | Excellent: 66 Ven; Cood: 50 Cood: 22 Average: 20 Door: 10         |
|                         | Excellent: 66 - Very Good: 50 - Good: 33 - Average: 20 - Poor: 10 |