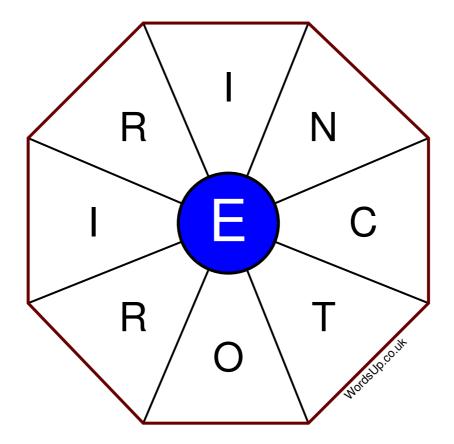

## **Word Wheel Puzzle #497**

## Instructions

You have ten minutes to find as many words as possible using the letters in the wheel. Each word must use the central letter and at least three others. Each letter may only be used once. There is at least one nine-letter word in the wheel.

There are 109 possible words of four letters or more that use the central letter.

| Write your answers here |                                                                  |
|-------------------------|------------------------------------------------------------------|
|                         |                                                                  |
|                         |                                                                  |
|                         |                                                                  |
|                         |                                                                  |
|                         |                                                                  |
|                         |                                                                  |
|                         |                                                                  |
|                         |                                                                  |
|                         |                                                                  |
|                         |                                                                  |
|                         |                                                                  |
|                         |                                                                  |
|                         |                                                                  |
|                         | Excellent: 43 - Very Good: 32 - Good: 21 - Average: 13 - Poor: 6 |