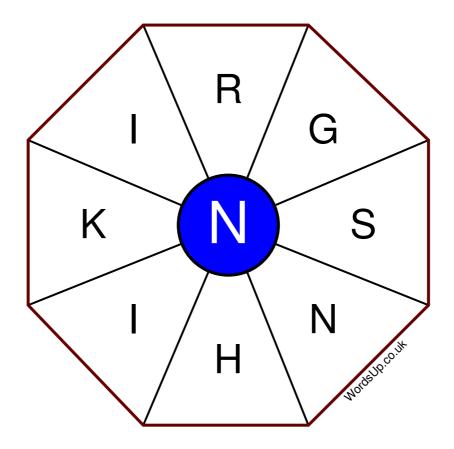

## Instructions

You have ten minutes to find as many words as possible using the letters in the wheel. Each word must use the central letter and at least three others. Each letter may only be used once. There is at least one nine-letter word in the wheel.

There are 66 possible words of four letters or more that use the central letter.

| Write your answers here |                                                                 |
|-------------------------|-----------------------------------------------------------------|
|                         |                                                                 |
|                         |                                                                 |
|                         |                                                                 |
|                         |                                                                 |
|                         |                                                                 |
|                         |                                                                 |
|                         |                                                                 |
|                         |                                                                 |
|                         |                                                                 |
|                         |                                                                 |
|                         |                                                                 |
|                         |                                                                 |
|                         |                                                                 |
|                         | Excellent: 26 - Very Good: 19 - Good: 13 - Average: 7 - Poor: 3 |