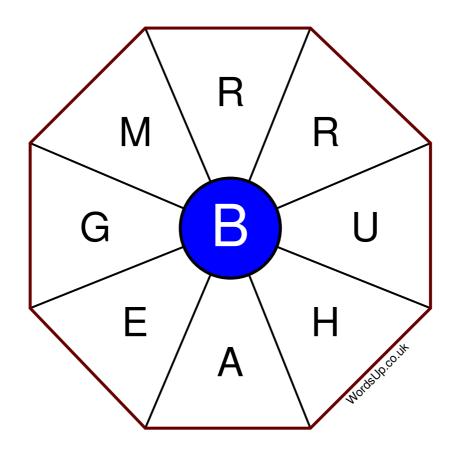

## Word Wheel Puzzle #499

by WordsUp.co.uk

## Instructions

You have ten minutes to find as many words as possible using the letters in the wheel. Each word must use the central letter and at least three others. Each letter may only be used once. There is at least one nine-letter word in the wheel.

There are 61 possible words of four letters or more that use the central letter.

| Write your answers here |                                                                 |
|-------------------------|-----------------------------------------------------------------|
|                         |                                                                 |
|                         |                                                                 |
|                         |                                                                 |
|                         |                                                                 |
|                         |                                                                 |
|                         |                                                                 |
|                         |                                                                 |
|                         |                                                                 |
|                         |                                                                 |
|                         |                                                                 |
|                         |                                                                 |
|                         |                                                                 |
|                         |                                                                 |
|                         |                                                                 |
|                         |                                                                 |
|                         |                                                                 |
|                         |                                                                 |
|                         |                                                                 |
|                         |                                                                 |
|                         |                                                                 |
|                         |                                                                 |
|                         | Excellent: 24 - Very Good: 18 - Good: 12 - Average: 7 - Poor: 3 |