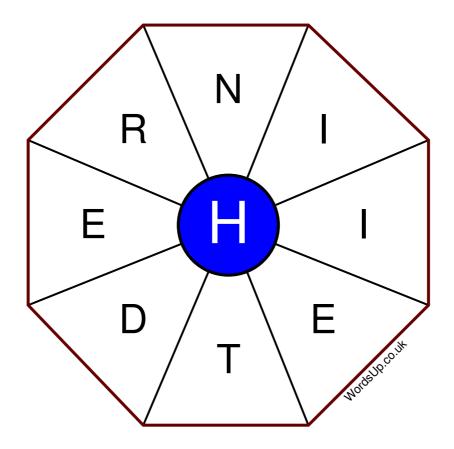

## Instructions

You have ten minutes to find as many words as possible using the letters in the wheel. Each word must use the central letter and at least three others. Each letter may only be used once. There is at least one nine-letter word in the wheel.

There are 61 possible words of four letters or more that use the central letter.

| Write your answers here                                         |  |
|-----------------------------------------------------------------|--|
|                                                                 |  |
|                                                                 |  |
|                                                                 |  |
|                                                                 |  |
|                                                                 |  |
|                                                                 |  |
|                                                                 |  |
|                                                                 |  |
|                                                                 |  |
|                                                                 |  |
|                                                                 |  |
|                                                                 |  |
|                                                                 |  |
| Excellent: 24 - Very Good: 18 - Good: 12 - Average: 7 - Poor: 3 |  |