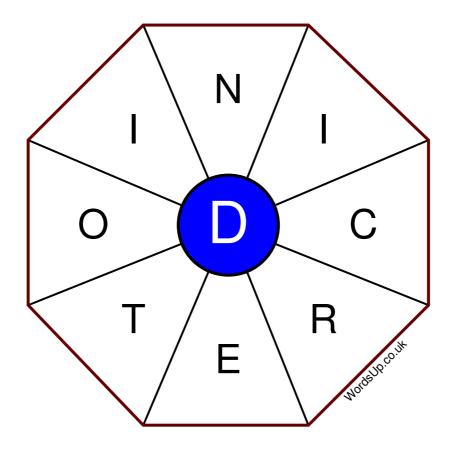

## **Word Wheel Puzzle #502**

## Instructions

You have ten minutes to find as many words as possible using the letters in the wheel. Each word must use the central letter and at least three others. Each letter may only be used once. There is at least one nine-letter word in the wheel.

There are 163 possible words of four letters or more that use the central letter.

| Write your answers here |                                                                |
|-------------------------|----------------------------------------------------------------|
|                         |                                                                |
|                         |                                                                |
|                         |                                                                |
|                         |                                                                |
|                         |                                                                |
|                         |                                                                |
|                         |                                                                |
|                         |                                                                |
|                         |                                                                |
|                         |                                                                |
|                         |                                                                |
|                         |                                                                |
|                         |                                                                |
| Exc                     | cellent: 64 - Very Good: 48 - Good: 32 - Average: 19 - Poor: 9 |