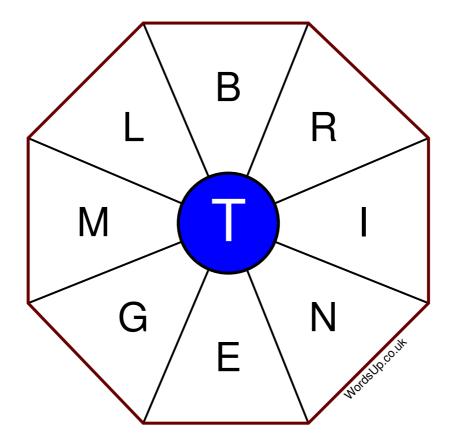

## Instructions

You have ten minutes to find as many words as possible using the letters in the wheel. Each word must use the central letter and at least three others. Each letter may only be used once. There is at least one nine-letter word in the wheel.

There are 110 possible words of four letters or more that use the central letter.

| Write your answers here |                                                                  |
|-------------------------|------------------------------------------------------------------|
|                         |                                                                  |
|                         |                                                                  |
|                         |                                                                  |
|                         |                                                                  |
|                         |                                                                  |
|                         |                                                                  |
|                         |                                                                  |
|                         |                                                                  |
|                         |                                                                  |
|                         |                                                                  |
|                         |                                                                  |
|                         |                                                                  |
|                         |                                                                  |
|                         | Excellent: 43 - Very Good: 33 - Good: 21 - Average: 13 - Poor: 6 |